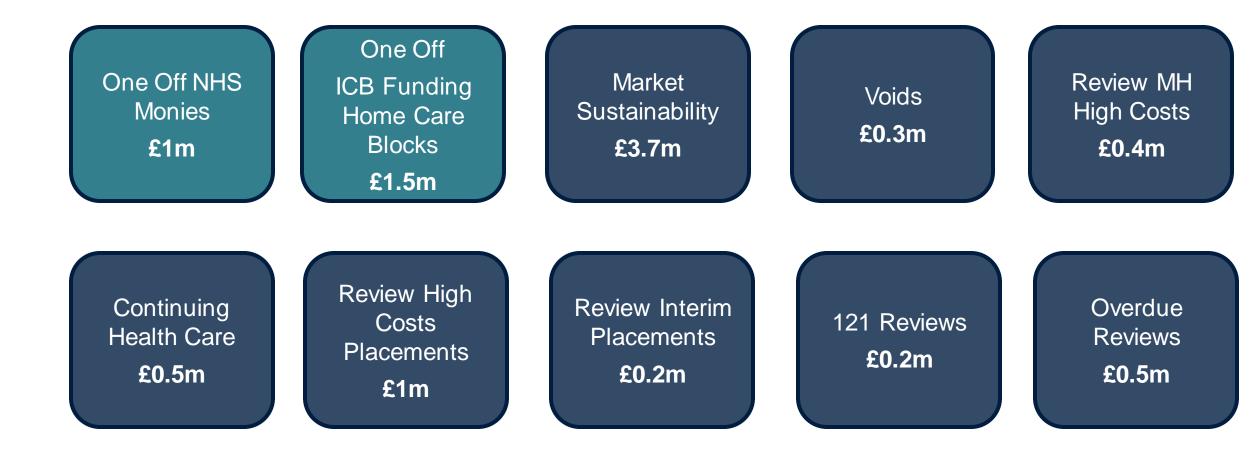

#### Net budget of £181.3m Overspend of £24.2m reduced to £14.9m (8%)

- Overspend is £24.2m offset by in-year mitigations and one-off funding.
- ASC:
  - Residential/Nursing Cost of beds higher than budgeted.
  - Increased delivery in home care
- Mental Health:
  - High-cost placements
- Learning Disabilities:
  - Supported Living market sustainability
  - Day Care increased need to allow carer's break/respite
- Commissioning:
  - My Life, My Future

### 23/24 In Year Mitigations - £9.3m